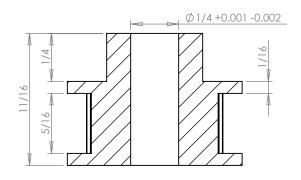

## **Part Description:**

.0816 Pitch (40 DP) Timing Belt Pulleys For Belts up to 1/4" Wide

Dimensions are in inches Tolerances: Fractional <u>+</u> 0.015

PROPRIETARY AND CONFIDENTIAL:

THE INFORMATION CONTAINED IN THIS DRAWING IS THE SOLE PROPERTY OF PUTNAM PRECISION MOLDING. ANY REPRODUCTION IN PART OR AS A WHOLE WITHOUT THE WRITTEN PERMISSION OF PUTNAM PRECISION MOLDING. ANY REPRODUCTION IN PART OR AS A WHOLE WITHOUT THE WRITTEN PERMISSION OF PUTNAM PRECISION MOLDING. SPECIAL PROPERTY OF PUTNAM PRECISION OF PUTNAM PRECISION MOLDING. SPECIAL PROPERTY OF PUTNAM PRECISION OF PUTNAM PRECISION MOLDING. SPECIAL PROPERTY OF PUTNAM PRECISION OF PUTNAM PRECISION MOLDING. SPECIAL PROPERTY OF PUTNAM PRECISION PROPERTY OF PUTNAM PRECISION PROPERTY OF PUTNAM PRECISION PROPERTY OF PUTNAM PRECISION PROPERTY OF PUTNAM PREC