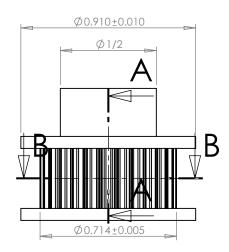

## **SECTION A-A**

## **Part Description:**

.0816 Pitch (40 DP) Timing Belt Pulleys For Belts up to 1/4" Wide

Dimensions are in inches Tolerances: Fractional <u>+</u> 0.015

PROPRIETARY AND CONFIDENTIAL:

THE INFORMATION CONTAINED IN THIS DRAWING IS THE SOLE PROPERTY OF PUTNAM PRECISION MOLDING. ANY REPRODUCTION IN PART OR AS A WHOLE WITHOUT THE WRITTEN PERMISSION OF PUTNAM PRECISION MOLDING. ANY REPRODUCTION IN PART OR AS A WHOLE WITHOUT THE WRITTEN PERMISSION OF PUTNAM PRECISION MOLDING. SPECIAL PROPERTY OF PUTNAM PRECISION OF PUTNAM PRECISION MOLDING. SPECIAL PROPERTY OF PUTNAM PRECISION OF PUTNAM PRECISION MOLDING. SPECIAL PROPERTY OF PUTNAM PRECISION OF PUTNAM PRECISION MOLDING. SPECIAL PROPERTY OF PUTNAM PRECISION PROPERTY OF PUTNAM PRECISION PROPERTY OF PUTNAM PRECISION PROPERTY OF PUTNAM PRECISION PROPERTY OF PUTNAM PREC