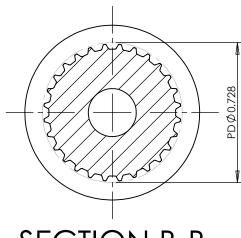

## **SECTION B-B**

## **Part Description:**

.0816 Pitch (40 DP) Timing Belt Pulleys For Belts up to 1/4" Wide

Dimensions are in inches Tolerances: Fractional <u>+</u> 0.015

PROPRIETARY AND CONFIDENTIAL:

THE INFORMATION CONTAINED IN THIS DRAWING IS THE SOLE PROPERTY OF PUTNAM PRECISION MOLDING. ANY REPRODUCTION IN PART OR AS A WHOLE WITHOUT THE WRITTEN PERMISSION OF PUTNAM PRECISION MOLDING. ANY REPRODUCTION IN PART OR AS A WHOLE WITHOUT THE WRITTEN PERMISSION OF PUTNAM PRECISION MOLDING. SPECIAL PROPERTY OF PUTNAM PRECISION OF PUTNAM PRECISION MOLDING. SPECIAL PROPERTY OF PUTNAM PRECISION OF PUTNAM PRECISION MOLDING. SPECIAL PROPERTY OF PUTNAM PRECISION OF PUTNAM PRECISION MOLDING. SPECIAL PROPERTY OF PUTNAM PRECISION PROPERTY OF PUTNAM PRECISION PROPERTY OF PUTNAM PRECISION PROPERTY OF PUTNAM PRECISION PROPERTY OF PUTNAM PREC