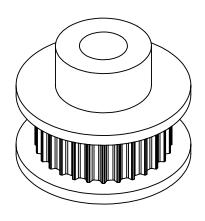

## PLASTOCK ®

**Manufactured by Putnam Precision Molding** 

www.plastock.biz © 2010 Putnam Precision Molding Part Number:

28MDF

## **Part Description:**

.0816 Pitch (40 DP) Timing Belt Pulleys For Belts up to 1/4" Wide

Dimensions are in inches Tolerances: Fractional <u>+</u> 0.015

PROPRIETARY AND CONFIDENTIAL:

THE INFORMATION CONTAINED IN THIS DRAWING IS THE SOLE PROPERTY OF PUTNAM PRECISION MOLDING. ANY REPRODUCTION IN PART OR AS A WHOLE WITHOUT THE WRITTEN PERMISSION OF PUTNAM PRECISION MOLDING. ANY REPRODUCTION IN PART OR AS A WHOLE WITHOUT THE WRITTEN PERMISSION OF PUTNAM PRECISION MOLDING. SPECIAL PROPERTY OF PUTNAM PRECISION OF PUTNAM PRECISION MOLDING. SPECIAL PROPERTY OF PUTNAM PRECISION OF PUTNAM PRECISION MOLDING. SPECIAL PROPERTY OF PUTNAM PRECISION OF PUTNAM PRECISION MOLDING. SPECIAL PROPERTY OF PUTNAM PRECISION PROPERTY OF PUTNAM PRECISION PROPERTY OF PUTNAM PRECISION PROPERTY OF PUTNAM PRECISION PROPERTY OF PUTNAM PREC